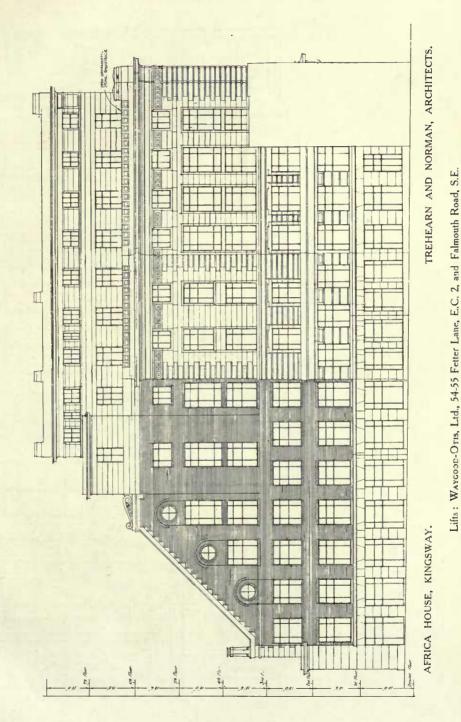

### MODERN BUSINESS PREMISES.

|                                                            | PAGE     |                                                  | PAGE                       |
|------------------------------------------------------------|----------|--------------------------------------------------|----------------------------|
| FRASER, PERCIVAL M., II, New Court, Lincoln's Inn Fields,  |          | TANNER, MESSRS. HENRY, 12, Regent Street, S.W.   |                            |
| W.C.1.                                                     |          | Main Entrance Front Detail Elevation             | 48~49                      |
| The Mill, Erith, Kent                                      | 26       | Ground Floor Plan                                | 50                         |
| GOLDSMITH, F. T. W., & WESTBVE, I, Verulam Buildings,      |          | Plans of Details                                 | 51                         |
| W.C.r.                                                     |          | Sections C.D. and A.B., Half-inch Detail, Centre |                            |
| Norway House, S.W.: Main Entrance                          | I        | Bay, Regent Street                               | 52-55                      |
| ,, Interior of Vestibule                                   | 4        | Half-inch Detail of Second Bay                   | 54                         |
| HAMP, STANLEY (Collcutt & Hamp), 20, Red Lion Square, W.C. |          | North Block Details, Fourth Floor                | 55                         |
| Nos. 2 and 4, St. Mary Axe, E.C.3: Interior Hall           | 16       | Library Detail                                   | 50                         |
| ,, Interior Hall                                           | 17       | Restaurant Detail                                | 55<br>56<br>57<br>57<br>61 |
| Halmle & Corbett, New York, and Bush House, Aldwych.       |          | Half-inch Detail of Pavilion on Regent St. Front | 57                         |
| Bush House, Aldwych, International Sales Building          | 2-3      | Entrance to Lifts                                | 01                         |
| Jones, Campbell, Son & Smithers, 9, Dowgate Hill, E.C.     |          | Main Staircase                                   | 61                         |
| New Premises, King William Street                          | 28       | Sections through Regent Street and Argyll Place  |                            |
| New Bank in Euston Road                                    | 64       | Elevations                                       | 62-65                      |
| Prince's House, Kingsway                                   | 29       | TREHEARN & NORMAN, Winsor House, Kingsway, W.C.  |                            |
| NIVEN & WIGGLESWORTH, 7, John Street, Bedford Row, W.C.    |          | Africa House, Kingsway: Main Entrance            | 6                          |
| Swedish Chamber of Commerce                                | 32       | ,, ,, Vestibule                                  | 7                          |
| RICHARDSON & GILL, 41, Russell Square, W.C.                | 10.00    | ,, ,, Main Facade                                | 8-9                        |
| Moorgate Hall Main Entrance Detail                         | 18       | ,, ,, Elevation                                  | 10                         |
| TANNER, MESSRS. HENRY, 12, Regent Street, S.W.             |          | " " Elevation                                    | II                         |
| Dickens & Jones' New Premises, Regent Street, W            | 33       | " " Detail                                       | 12-15                      |
| Detail                                                     | 34       | ,, ,, Back Elevation                             | 14                         |
| Side Entrance                                              | 35<br>36 | ", ", Third Floor Plan                           | 15                         |
| Front Elevation                                            | 36       | " " Ground Floor Plan                            | 20-21                      |
| Main Entrace to Regent Street                              | 37       | " " Detail                                       | 24-25                      |
| Ground Floor, Interior View                                | 38       | WALLIS. GILBERT & PARTNERS, 29, Roland Gardens,  |                            |
| Typical Sales Department                                   | 39       | Gloucester Road, W.                              |                            |
| Typical Sales Department                                   | 40       | General Electric Co., Witton, Birmingham—        |                            |
| Ladies Waiting Lounge                                      | 41       | Main Entrance                                    | 19                         |
| Back Elevation in Argyll Street                            | 42-43    | Administrative Office                            | 22                         |
| Elevation to Argyll Place                                  | 44       | Entrance Hall                                    | 25                         |
| Elevation to Little Argyll Street                          | 45       | Barker & Dobson, Liverpool                       | 27                         |
| Section on Line DD                                         | 46       | WILLS, F. R. GOULD                               |                            |
| Section AA                                                 | 47       | The Commercial Bank, Gracechurch Street, E.C     | 50-51                      |
|                                                            |          |                                                  |                            |